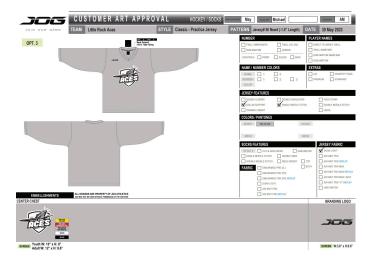

# **Team Uniforms**

The Little Rock Aces Hockey Club wears uniforms from JOG Athletics and team warm-ups from CCM or Bauer. Please see the team uniform requirements below and refer to the Fee Schedule for pricing. For JOG sizing, please visit JOG Sportwear website.

- House Teams game jerseys and socks are required. Game shell pants, practice jerseys, team warmups and Aces helmet stickers are optional.
- 12U Travel game jerseys and socks are required. Game shell pants, practice jerseys and Aces helmet sticker package are optional. Team warm-ups are recommended.
- 14U Travel game jerseys, socks, shell pants, team warm-ups, black helmets with Aces sticker package and black gloves are required. Practice jerseys are optional.
- o Returning Aces players may purchase new required, recommended, or optional uniforms if needed.

USA Hockey <u>requires</u> all youth players on the ice and bench, for practice and games, to wear full protective gear, a neck guard, a helmet with full face protection and use of a mouth guard.

For players, please select your JOG team uniforms needs in the registration participant fee options to place your order. For coaches and/or parents, please email <a href="mailto:bwfennel@gmail.com">bwfennel@gmail.com</a> to place your order. JOG orders will be placed monthly starting 7/1, please anticipated lead times of 6-12 weeks. For team warm-ups, Aces sticker package and hockey gear needs, please visit the <a href="mailto:Aces Total Team Sales website">Aces Total Team Sales website</a>.