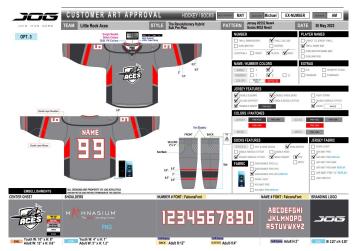

# **Team Uniforms**

The Little Rock Aces Hockey Club wears uniforms from JOG Athletics and team warm-ups from CCM or Bauer. Please see the team uniform requirements below and refer to the Fee Schedule for pricing. For JOG sizing, please visit JOG Sportwear website.

- House Teams game jerseys and socks are required. Game shell pants, practice jerseys, team warmups and Aces helmet stickers are optional.
- 12U Travel game jerseys and socks are required. Game shell pants, practice jerseys and Aces helmet sticker package are optional. Team warm-ups are recommended.
- 14U Travel game jerseys, socks, shell pants, team warm-ups, black helmets with Aces sticker package and black gloves are required. Practice jerseys are optional.
- o Returning Aces players may purchase new required, recommended, or optional uniforms if needed.

USA Hockey <u>requires</u> all youth players on the ice and bench, for practice and games, to wear full protective gear, a neck guard, a helmet with full face protection and use of a mouth guard.

For players, please select your JOG team uniforms needs in the registration participant fee options to place your order. For coaches and/or parents, please email <a href="mailto:bwfennel@gmail.com">bwfennel@gmail.com</a> to place your order. JOG orders will be placed monthly starting 7/1, please anticipated lead times of 6-12 weeks. For team warm-ups, Aces sticker package and hockey gear needs, please visit the <a href="mailto:Aces Total Team Sales website">Aces Total Team Sales website</a>.