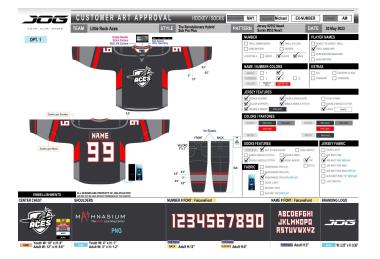

# **Team Uniforms**

The Little Rock Aces Hockey Club wears uniforms from JOG Athletics and team warm-ups from CCM or Bauer. Please see the team uniform requirements below and refer to the Fee Schedule for pricing. For JOG sizing, please visit JOG Sportwear website.

- House Teams game jerseys and socks are required. Game shell pants, practice jerseys, team warmups and Aces helmet stickers are optional.
- 12U Travel game jerseys and socks are required. Game shell pants, practice jerseys and Aces helmet sticker package are optional. Team warm-ups are recommended.
- 14U Travel game jerseys, socks, shell pants, team warm-ups, black helmets with Aces sticker package and black gloves are required. Practice jerseys are optional.
- o Returning Aces players may purchase new required, recommended, or optional uniforms if needed.

USA Hockey <u>requires</u> all youth players on the ice and bench, for practice and games, to wear full protective gear, a neck guard, a helmet with full face protection and use of a mouth guard.

For players, please select your JOG team uniforms needs in the registration participant fee options to place your order. For coaches and/or parents, please email <a href="mailto:bwfennel@gmail.com">bwfennel@gmail.com</a> to place your order. JOG orders will be placed monthly starting 7/1, please anticipated lead times of 6-12 weeks. For team warm-ups, Aces sticker package and hockey gear needs, please visit the <a href="mailto:Aces Total Team Sales website">Aces Total Team Sales website</a>.