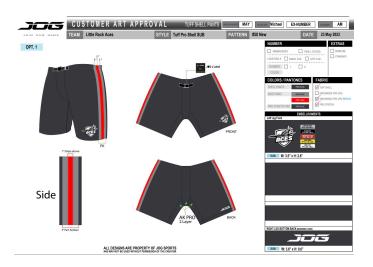

# **Team Uniforms**

The Little Rock Aces Hockey Club wears uniforms from JOG Athletics and team warm-ups from CCM or Bauer. Please see the team uniform requirements below and refer to the Fee Schedule for pricing. For JOG sizing, please visit JOG Sportwear website.

- House Teams game jerseys and socks are required. Game shell pants, practice jerseys, team warmups and Aces helmet stickers are optional.
- 12U Travel game jerseys and socks are required. Game shell pants, practice jerseys and Aces helmet sticker package are optional. Team warm-ups are recommended.
- 14U Travel game jerseys, socks, shell pants, team warm-ups, black helmets with Aces sticker package and black gloves are required. Practice jerseys are optional.
- o Returning Aces players may purchase new required, recommended, or optional uniforms if needed.

USA Hockey <u>requires</u> all youth players on the ice and bench, for practice and games, to wear full protective gear, a neck guard, a helmet with full face protection and use of a mouth guard.

For players, please select your JOG team uniforms needs in the registration participant fee options to place your order. For coaches and/or parents, please email <a href="mailto:bwfennel@gmail.com">bwfennel@gmail.com</a> to place your order. JOG orders will be placed monthly starting 7/1, please anticipated lead times of 6-12 weeks. For team warm-ups, Aces sticker package and hockey gear needs, please visit the <a href="mailto:Aces Total Team Sales website">Aces Total Team Sales website</a>.