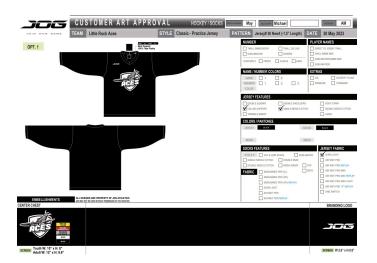

# **Team Uniforms**

The Little Rock Aces Hockey Club wears uniforms from JOG Athletics and team warm-ups from CCM or Bauer. Please see the team uniform requirements below and refer to the Fee Schedule for pricing. For JOG sizing, please visit JOG Sportwear website.

- House Teams game jerseys and socks are required. Game shell pants, practice jerseys, team warmups and Aces helmet stickers are optional.
- 12U Travel game jerseys and socks are required. Game shell pants, practice jerseys and Aces helmet sticker package are optional. Team warm-ups are recommended.
- 14U Travel game jerseys, socks, shell pants, team warm-ups, black helmets with Aces sticker package and black gloves are required. Practice jerseys are optional.
- o Returning Aces players may purchase new required, recommended, or optional uniforms if needed.

USA Hockey <u>requires</u> all youth players on the ice and bench, for practice and games, to wear full protective gear, a neck guard, a helmet with full face protection and use of a mouth guard.

For players, please select your JOG team uniforms needs in the registration participant fee options to place your order. For coaches and/or parents, please email <a href="mailto:bwfennel@gmail.com">bwfennel@gmail.com</a> to place your order. JOG orders will be placed monthly starting 7/1, please anticipated lead times of 6-12 weeks. For team warm-ups, Aces sticker package and hockey gear needs, please visit the <a href="mailto:Aces Total Team Sales website">Aces Total Team Sales website</a>.