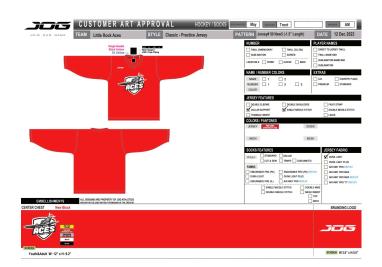

# **Team Uniforms**

The Little Rock Aces Hockey Club wears uniforms from JOG Athletics and team warm-ups from CCM or Bauer. Please see the team uniform requirements below and refer to the Fee Schedule for pricing. For JOG sizing, please visit JOG Sportwear website.

- House Teams game jerseys and socks are required. Game shell pants, practice jerseys, team warmups and Aces helmet stickers are optional.
- 12U Travel game jerseys and socks are required. Game shell pants, practice jerseys and Aces helmet sticker package are optional. Team warm-ups are recommended.
- 14U Travel game jerseys, socks, shell pants, team warm-ups, black helmets with Aces sticker package and black gloves are required. Practice jerseys are optional.
- o Returning Aces players may purchase new required, recommended, or optional uniforms if needed.

USA Hockey <u>requires</u> all youth players on the ice and bench, for practice and games, to wear full protective gear, a neck guard, a helmet with full face protection and use of a mouth guard.

For players, please select your JOG team uniforms needs in the registration participant fee options to place your order. For coaches and/or parents, please email <a href="mailto:bwfennel@gmail.com">bwfennel@gmail.com</a> to place your order. JOG orders will be placed monthly starting 7/1, please anticipated lead times of 6-12 weeks. For team warm-ups, Aces sticker package and hockey gear needs, please visit the <a href="mailto:Aces Total Team Sales website">Aces Total Team Sales website</a>.